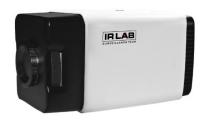

## 5 Mega Pixel AHD Camera

## **FEATURES**

- ●1/2.8" 5M Progressive Scan Sony CMOS
- support four video singnal output(AHD/TVI/CVI/CVBS), default video output is AHD
- ●Feature: Defog, WDR,3DNR,SENS-UP,UTC