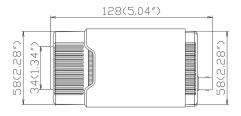

## **DIMENSION**

## **SPECIFICATIONS**

| CBD-22LYC              |                                        |
|------------------------|----------------------------------------|
| IP Rating              | IP55                                   |
| Filter                 | Removable IR Cut Filter                |
| Image Sensor           | 1/2.8" 5M Progressive Scan Sony CMOS   |
| Pixels                 | 2688(H)×1944(V)                        |
| Horizontal Resolution  | 5MP                                    |
| Minimum Lux            | 0.003Lux                               |
| Vertical Frequency     | NTSC:60Hz PAL:50Hz                     |
| Scanning System        | Progressive                            |
| S/N Ratio              | ≥56dB                                  |
| Electronic Shutter     | NTSC:1/60-1/60,000S PAL:1/50-1/60,000S |
| White Balance          | ATW                                    |
| OSD                    | YES                                    |
| BackLight Compensation | ON/OFF                                 |
| AUTO Gain Control      | ON                                     |
| Defog                  | OFF/ON                                 |
| 3DNR                   | OFF/ON                                 |
| WDR                    | OFF/ON                                 |
| Day&Night              | AUTO/Color/BW/Ext                      |
| Gamma                  | 0.45                                   |
| Video Output           | HD-AHD ( TVI / CVI / CVBS)             |
| Power Supply           | DC12V±10% 、AC24V±10%                   |
| Current consumption    | 160mA (MAX)                            |
| Dimension              | 58×62×128mm                            |
| Weight                 | 370g                                   |
| Storage Temperature    | -30 ~ +60°℃                            |
| Operating Temperature  | -30 ~ +55℃                             |